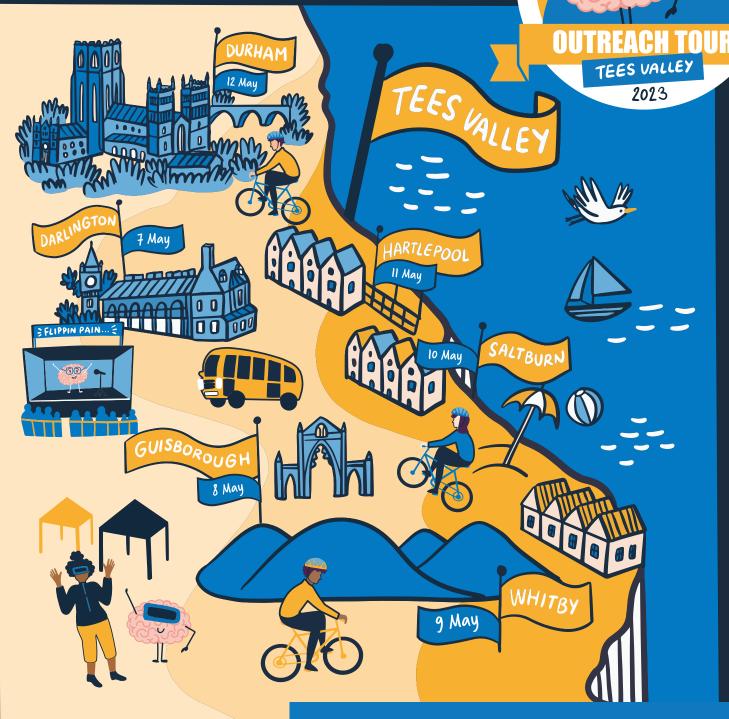

**7th** Darlington

8th Guisborough

9th Whitby

10th Saltburn

11th Hartlepool

MORE INFORMATION AND TO BOOK:

bit.ly/HCPTour23

your phone camera

## Sunday 7 May - Friday 12 May

For more events, activities and resources, visit our website: www.flippinpain.co.uk

YOU'VE GOT THIS.